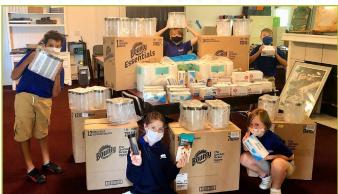

# What's New at Chi Chi's?

September 2020

Top Left: CEO James Poulter and Academy Director Josh Meurer show off Chi Chi Academy composition books delivered by Will Miller (Nielsen); Top Right: Community Liaison Laura Tobe picks up supplies from Justin Kerkhoff (Cousins Maine Lobster); Middle: 5th grade students Shadi, Ciara, Elijah, Trianna and Logan show off donations from Nova Southeastern University's SOMA chapter; Bottom Left: Director of Development Mallory Hubbard with Trish O'Sullivan and JJ Robles (Courtyard and Residence Inn by Marriott Oldsmar); Bottom Right: Josh helps unload supplies from Erin Borst and her son (West Coast Roofing & Contracting, Inc.)