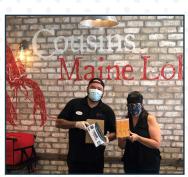

# What's New at Chi Chi's?

September 2020

Top Left: CEO James Poulter and Academy Director Josh Meurer show off Chi Chi Academy composition books delivered by Will Miller (Nielsen); Top Right: Community Liaison Laura Tobe picks up supplies from Justin Kerkhoff (Cousins Maine Lobster); Middle: 5th grade students Shadi, Ciara, Elijah, Trianna and Logan show off donations from Nova Southeastern University's SOMA chapter; Bottom Left: Director of Development Mallory Hubbard with Trish O'Sullivan and JJ Robles (Courtyard and Residence Inn by Marriott Oldsmar); Bottom Right: Josh helps unload supplies from Erin Borst and her son (West Coast Roofing & Contracting, Inc.)